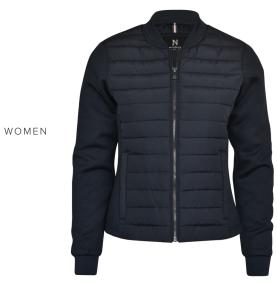

## VERSATILE HYBRID JACKET

Bringing together a premium design complemented by our expertise in quality outerwear makes Crescent a versatile hybrid jacket, elegantly crafted for layering and transitional weather. With smoothly knitted sleeves, bonded with fleece, and strategically placed panels with padding in recycled polyester at the front body, this luxury hybrid jacket provides essential warmth where you need it most. Crescent is a versatile piece of outerwear that pairs nicely with both classic and more modern garments. Men's version features a stand-up collar and women's version has a feminine design with a low-cut collar.

| FABRIC | Front shell: 100% Polyester. Sleeves & Back: 45% Recycled Polyester, 52% Polyester, 3% Elastane.<br>Front padding: 100% Recycled Polyester, Lining: 100% Recycled Polyester, Rib: 95% Polyester, 5% Elastane. |
|--------|---------------------------------------------------------------------------------------------------------------------------------------------------------------------------------------------------------------|
| COLOUR | Black, Navy                                                                                                                                                                                                   |
| WEIGHT | Quilt Shell: 78 g/m². Lining: 65 g/m². Sleeves & Back: 360 g/m². Rib: 750 g/m²                                                                                                                                |