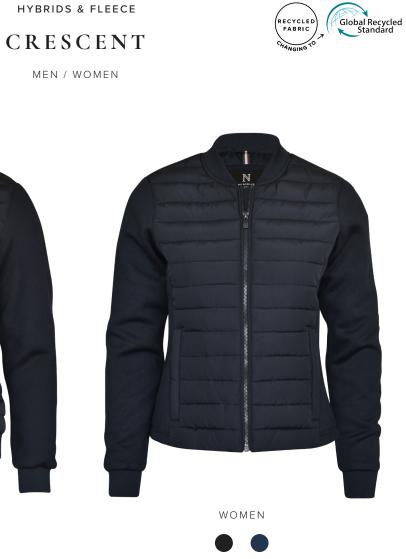

## VERSATILE HYBRID JACKET

Bringing together a premium design complemented by our expertise in quality outerwear makes Crescent a versatile hybrid jacket, elegantly crafted for layering and transitional weather. With smoothly knitted sleeves, bonded with fleece, and strategically placed panels with padding in recycled polyester at the front body, this luxury hybrid jacket provides essential warmth where you need it most. Crescent is a versatile piece of outerwear that pairs nicely with both classic and more modern garments. Men's version features a stand-up collar and women's version has a feminine design with a low-cut collar.

| FABRIC | Front shell: 100% Polyester. Sleeves & Back: 45% Recycled Polyester, 52% Polyester, 3% Elastane.<br>Front padding: 100% Recycled Polyester, Lining: 100% Recycled Polyester, Rib: 95% Polyester, 5% Elastane. |
|--------|---------------------------------------------------------------------------------------------------------------------------------------------------------------------------------------------------------------|
| COLOUR | Black, Navy                                                                                                                                                                                                   |
| WEIGHT | Quilt Shell: 78 g/m². Lining: 65 g/m². Sleeves & Back: 360 g/m². Rib: 750 g/m²                                                                                                                                |

SIZE Men: S - 4XL | Women: XS - 3XL