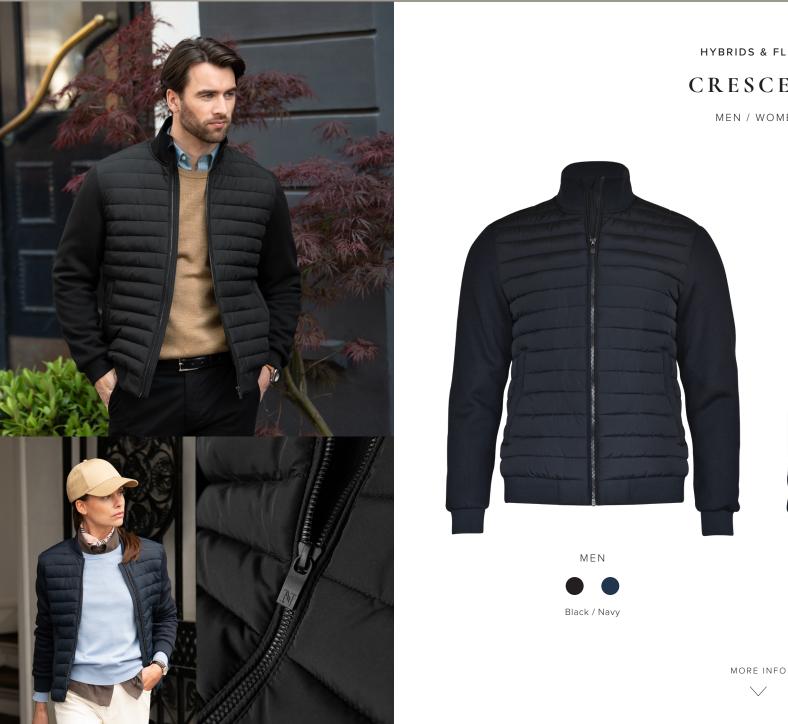

## CRESCENT

## VERSATILE HYBRID JACKET

Bringing together a premium design complemented by our expertise in quality outerwear makes Crescent a versatile hybrid jacket, elegantly crafted for layering and transitional weather. With smoothly knitted sleeves, bonded with fleece, and strategically placed panels with padding in recycled polyester at the front body, this luxury hybrid jacket provides essential warmth where you need it most. Crescent is a versatile piece of outerwear that pairs nicely with both classic and more modern garments. Men's version features a stand-up collar and women's version has a feminine design with a low-cut collar.

SIZE Men: S - 4XL | Women: XS - 3XL