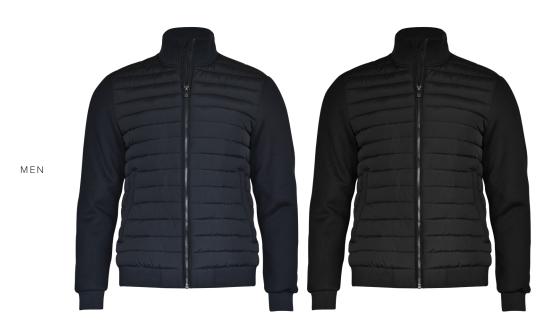

## VERSATILE HYBRID JACKET

Bringing together a premium design complemented by our expertise in quality outerwear makes Crescent a versatile hybrid jacket, elegantly crafted for layering and transitional weather. With smoothly knitted sleeves, bonded with fleece, and strategically placed panels with padding in recycled polyester at the front body, this luxury hybrid jacket provides essential warmth where you need it most. Crescent is a versatile piece of outerwear that pairs nicely with both classic and more modern garments. Men's version features a stand-up collar and women's version has a feminine design with a low-cut collar.

| FABRIC | Front shell: 100% Polyester. Sleeves & Back: 45% Recycled Polyester, 52% Polyester, 3% Elastane.<br>Front padding: 100% Recycled Polyester, Lining: 100% Recycled Polyester, Rib: 95% Polyester, 5% Elastane. |
|--------|---------------------------------------------------------------------------------------------------------------------------------------------------------------------------------------------------------------|
| COLOUR | Black, Navy                                                                                                                                                                                                   |
| WEIGHT | Quilt Shell: 78 g/m². Lining: 65 g/m². Sleeves & Back: 360 g/m². Rib: 750 g/m²                                                                                                                                |