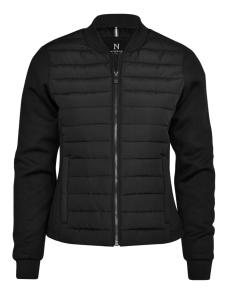

## VERSATILE HYBRID JACKET

Bringing together a premium design complemented by our expertise in quality outerwear makes Crescent a versatile hybrid jacket, elegantly crafted for layering and transitional weather. With smoothly knitted sleeves, bonded with fleece, and strategically placed panels with padding in recycled polyester at the front body, this luxury hybrid jacket provides essential warmth where you need it most. Crescent is a versatile piece of outerwear that pairs nicely with both classic and more modern garments. Men's version features a stand-up collar and women's version has a feminine design with a low-cut collar.

| FABRIC | Front shell: 100% Polyester. Sleeves & Back: 45% Recycled Polyester, 52% Polyester, 3% Elastane.<br>Front padding: 100% Recycled Polyester, Lining: 100% Recycled Polyester, Rib: 95% Polyester, 5% Elastane. |
|--------|---------------------------------------------------------------------------------------------------------------------------------------------------------------------------------------------------------------|
| COLOUR | Black, Navy                                                                                                                                                                                                   |
| WEIGHT | Quilt Shell: 78 g/m². Lining: 65 g/m². Sleeves & Back: 360 g/m². Rib: 750 g/m²                                                                                                                                |